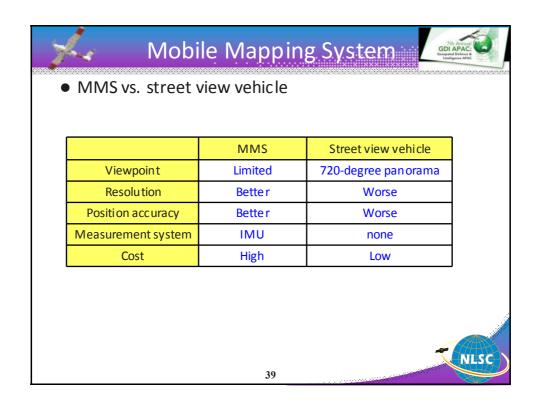

## Preface



- The data acquired from remote sensing and photogrammetry provided foundational information for national land monitoring and mapping
- Recently developed technologies include UAS, MMS have provided more mobile options to get ground information rapidly
- Devoted in user-friendly GIS platform or service to support national administration and infrastructure







3

















































































































## Conclusion and Perspective



- Using Satellites images to monitor land regularly does provide a useful land use change information and also stop illegal exploitation.
- Resources integration and circulation between governmental agencies
- Facilitated by the GIS, the common layers can and should be shared
- Tests on newly developed instruments' possibilities
- Explore the best solution to combine new technologies into existed map production procedure
- Establishing 3D city model and street view DB needed
- Combination of 3D model into web map services



59