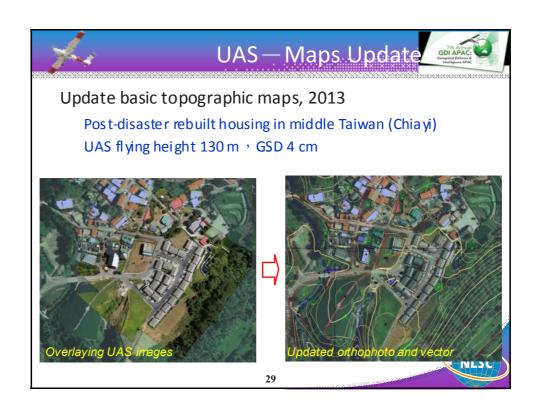

## Preface



- The data acquired from remote sensing and photogrammetry provided foundational information for national land monitoring and mapping
- Recently developed technologies include UAS, MMS have provided more mobile options to get ground information rapidly
- Devoted in user-friendly GIS platform or service to support national administration and infrastructure







3

















































































































## Conclusion and Perspective



- Using Satellites images to monitor land regularly does provide a useful land use change information and also stop illegal exploitation.
- Resources integration and circulation between governmental agencies
- Facilitated by the GIS, the common layers can and should be shared
- Tests on newly developed instruments' possibilities
- Explore the best solution to combine new technologies into existed map production procedure
- Establishing 3D city model and street view DB needed
- Combination of 3D model into web map services



59