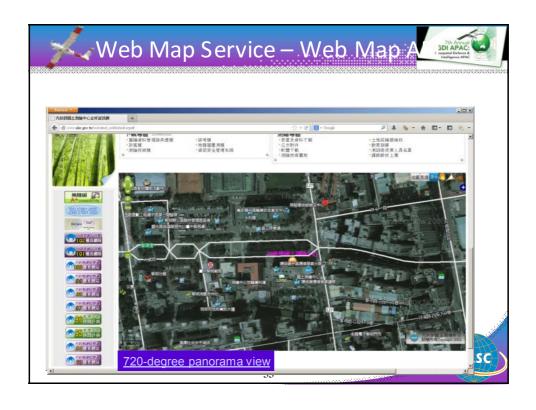

## Preface

- The data acquired from remote sensing and photogrammetry provided foundational information for national land monitoring and mapping
- Recently developed technologies include UAS, MMS have provided more mobile options to get ground information rapidly
- Devoted in user-friendly GIS platform or service to support national administration and infrastructure