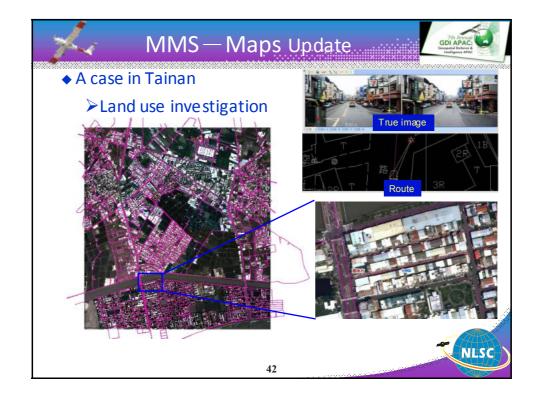

## Preface

- The data acquired from remote sensing and photogrammetry provided foundational information for national land monitoring and mapping
- Recently developed technologies include UAS, MMS have provided more mobile options to get ground information rapidly
- Devoted in user-friendly GIS platform or service to support national administration and infrastructure