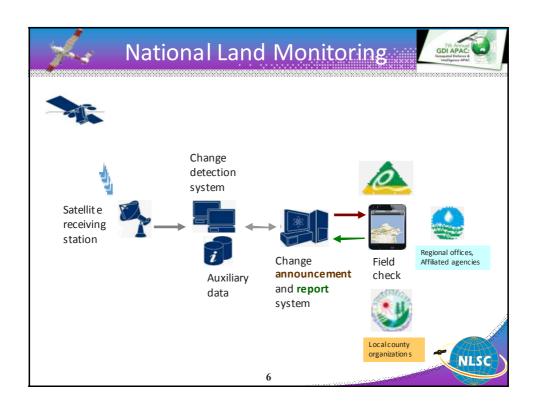

## Preface



- The data acquired from remote sensing and photogrammetry provided foundational information for national land monitoring and mapping
- Recently developed technologies include UAS, MMS have provided more mobile options to get ground information rapidly
- Devoted in user-friendly GIS platform or service to support national administration and infrastructure







3

















































































































## Conclusion and Perspective



- Using Satellites images to monitor land regularly does provide a useful land use change information and also stop illegal exploitation.
- Resources integration and circulation between governmental agencies
- Facilitated by the GIS, the common layers can and should be shared
- Tests on newly developed instruments' possibilities
- Explore the best solution to combine new technologies into existed map production procedure
- Establishing 3D city model and street view DB needed
- Combination of 3D model into web map services



59