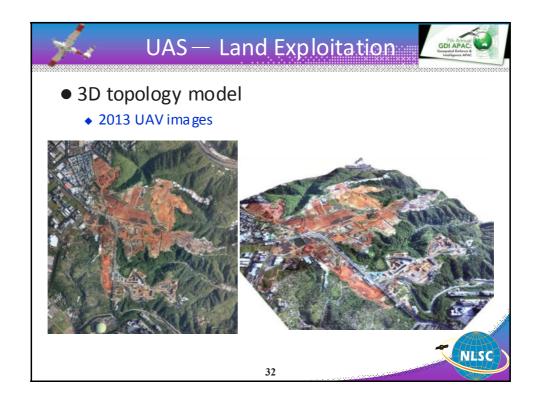

## Preface



- The data acquired from remote sensing and photogrammetry provided foundational information for national land monitoring and mapping
- Recently developed technologies include UAS, MMS have provided more mobile options to get ground information rapidly
- Devoted in user-friendly GIS platform or service to support national administration and infrastructure







3

















































































































## Conclusion and Perspective



- Using Satellites images to monitor land regularly does provide a useful land use change information and also stop illegal exploitation.
- Resources integration and circulation between governmental agencies
- Facilitated by the GIS, the common layers can and should be shared
- Tests on newly developed instruments' possibilities
- Explore the best solution to combine new technologies into existed map production procedure
- Establishing 3D city model and street view DB needed
- Combination of 3D model into web map services



59