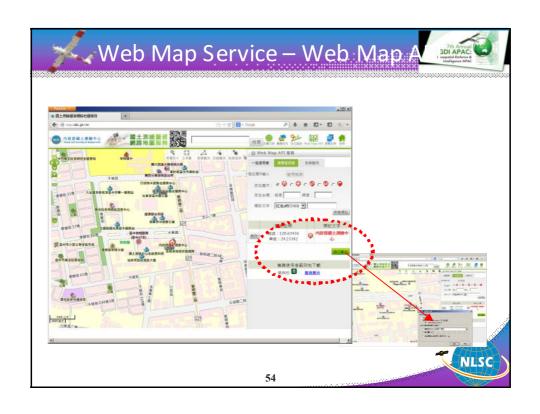

## Preface

- The data acquired from remote sensing and photogrammetry provided foundational information for national land monitoring and mapping
- Recently developed technologies include UAS, MMS have provided more mobile options to get ground information rapidly
- Devoted in user-friendly GIS platform or service to support national administration and infrastructure