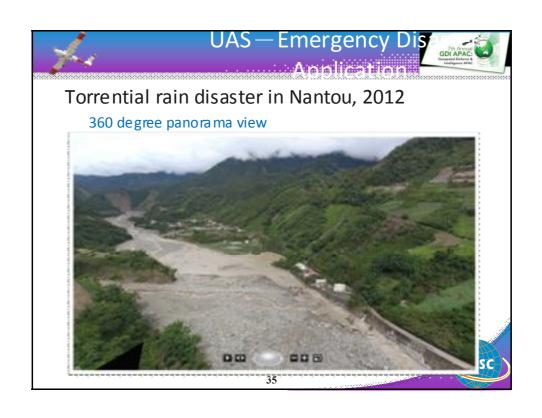

## Preface

- The data acquired from remote sensing and photogrammetry provided foundational information for national land monitoring and mapping
- Recently developed technologies include UAS, MMS have provided more mobile options to get ground information rapidly
- Devoted in user-friendly GIS platform or service to support national administration and infrastructure