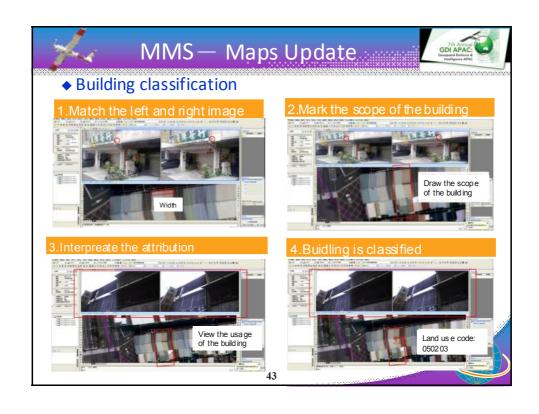

## Preface

- The data acquired from remote sensing and photogrammetry provided foundational information for national land monitoring and mapping
- Recently developed technologies include UAS, MMS have provided more mobile options to get ground information rapidly
- Devoted in user-friendly GIS platform or service to support national administration and infrastructure