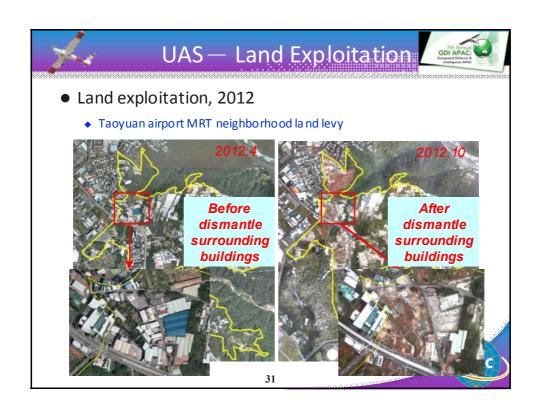

## Preface



- The data acquired from remote sensing and photogrammetry provided foundational information for national land monitoring and mapping
- Recently developed technologies include UAS, MMS have provided more mobile options to get ground information rapidly
- Devoted in user-friendly GIS platform or service to support national administration and infrastructure







3

















































































































## Conclusion and Perspective



- Using Satellites images to monitor land regularly does provide a useful land use change information and also stop illegal exploitation.
- Resources integration and circulation between governmental agencies
- Facilitated by the GIS, the common layers can and should be shared
- Tests on newly developed instruments' possibilities
- Explore the best solution to combine new technologies into existed map production procedure
- Establishing 3D city model and street view DB needed
- Combination of 3D model into web map services



59