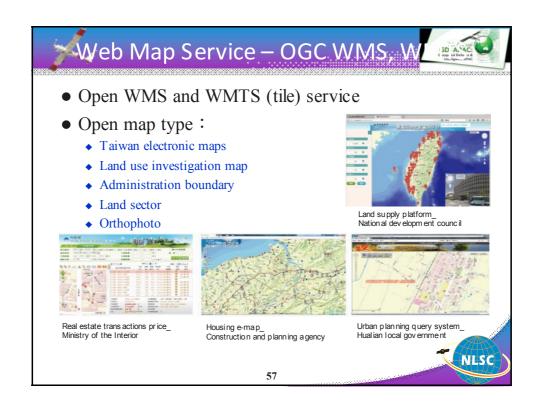

## Preface



- The data acquired from remote sensing and photogrammetry provided foundational information for national land monitoring and mapping
- Recently developed technologies include UAS, MMS have provided more mobile options to get ground information rapidly
- Devoted in user-friendly GIS platform or service to support national administration and infrastructure







3

















































































































## Conclusion and Perspective



- Using Satellites images to monitor land regularly does provide a useful land use change information and also stop illegal exploitation.
- Resources integration and circulation between governmental agencies
- Facilitated by the GIS, the common layers can and should be shared
- Tests on newly developed instruments' possibilities
- Explore the best solution to combine new technologies into existed map production procedure
- Establishing 3D city model and street view DB needed
- Combination of 3D model into web map services



59