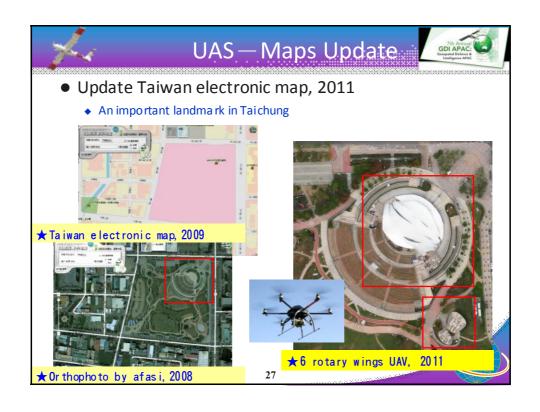

## Preface



- The data acquired from remote sensing and photogrammetry provided foundational information for national land monitoring and mapping
- Recently developed technologies include UAS, MMS have provided more mobile options to get ground information rapidly
- Devoted in user-friendly GIS platform or service to support national administration and infrastructure







3

















































































































## Conclusion and Perspective



- Using Satellites images to monitor land regularly does provide a useful land use change information and also stop illegal exploitation.
- Resources integration and circulation between governmental agencies
- Facilitated by the GIS, the common layers can and should be shared
- Tests on newly developed instruments' possibilities
- Explore the best solution to combine new technologies into existed map production procedure
- Establishing 3D city model and street view DB needed
- Combination of 3D model into web map services



59