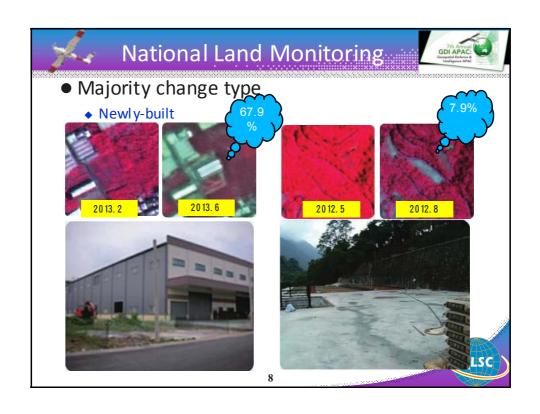

## Conclusion and Perspective

- Using Satellites images to monitor land regularly does provide a useful land use change information and also stop illegal exploitation.
- Resources integration and circulation between governmental agencies
- Facilitated by the GIS, the common layers can and should be shared
- Tests on newly developed instruments' possibilities
- Explore the best solution to combine new technologies into existed map production procedure
- Establishing 3D city model and street view DB needed
- Combination of 3D model into web map services