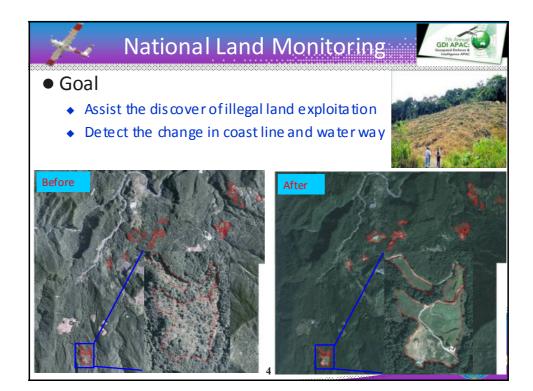

## Preface



- The data acquired from remote sensing and photogrammetry provided foundational information for national land monitoring and mapping
- Recently developed technologies include UAS, MMS have provided more mobile options to get ground information rapidly
- Devoted in user-friendly GIS platform or service to support national administration and infrastructure







3

















































































































## Conclusion and Perspective



- Using Satellites images to monitor land regularly does provide a useful land use change information and also stop illegal exploitation.
- Resources integration and circulation between governmental agencies
- Facilitated by the GIS, the common layers can and should be shared
- Tests on newly developed instruments' possibilities
- Explore the best solution to combine new technologies into existed map production procedure
- Establishing 3D city model and street view DB needed
- Combination of 3D model into web map services



59