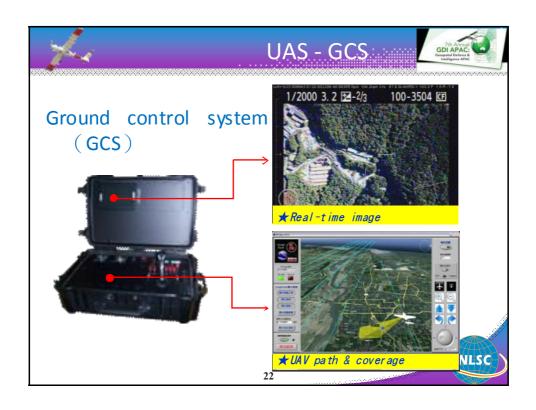

## Preface

- The data acquired from remote sensing and photogrammetry provided foundational information for national land monitoring and mapping
- Recently developed technologies include UAS, MMS have provided more mobile options to get ground information rapidly
- Devoted in user-friendly GIS platform or service to support national administration and infrastructure