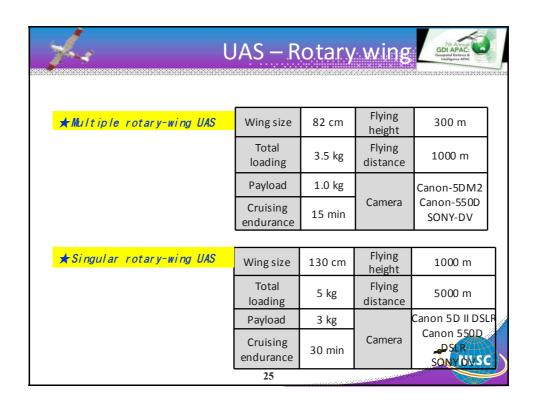

## Preface



- The data acquired from remote sensing and photogrammetry provided foundational information for national land monitoring and mapping
- Recently developed technologies include UAS, MMS have provided more mobile options to get ground information rapidly
- Devoted in user-friendly GIS platform or service to support national administration and infrastructure







3

















































































































## Conclusion and Perspective



- Using Satellites images to monitor land regularly does provide a useful land use change information and also stop illegal exploitation.
- Resources integration and circulation between governmental agencies
- Facilitated by the GIS, the common layers can and should be shared
- Tests on newly developed instruments' possibilities
- Explore the best solution to combine new technologies into existed map production procedure
- Establishing 3D city model and street view DB needed
- Combination of 3D model into web map services



59