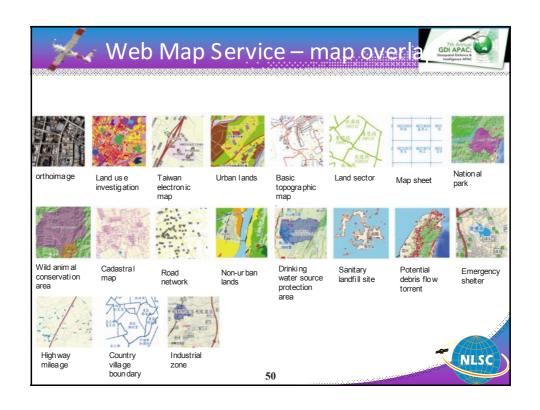

## Preface

- The data acquired from remote sensing and photogrammetry provided foundational information for national land monitoring and mapping
- Recently developed technologies include UAS, MMS have provided more mobile options to get ground information rapidly
- Devoted in user-friendly GIS platform or service to support national administration and infrastructure