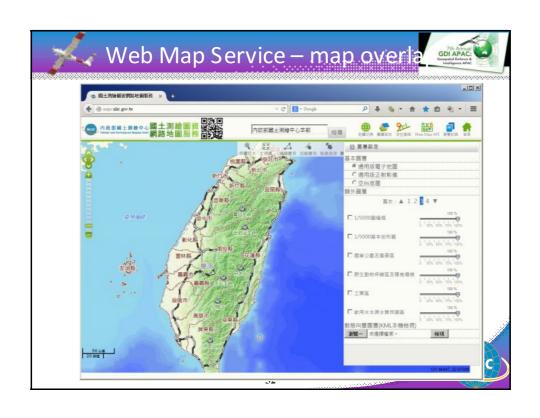

## Preface

- The data acquired from remote sensing and photogrammetry provided foundational information for national land monitoring and mapping
- Recently developed technologies include UAS, MMS have provided more mobile options to get ground information rapidly
- Devoted in user-friendly GIS platform or service to support national administration and infrastructure