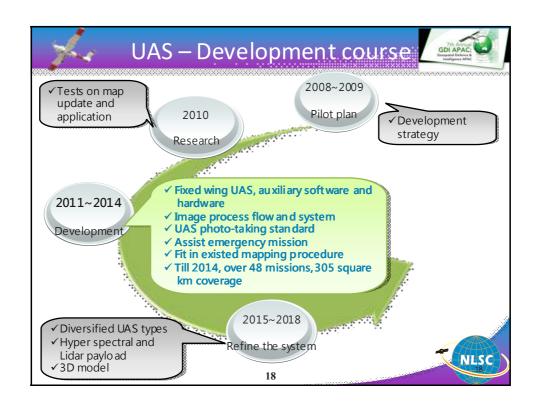

## Preface



- The data acquired from remote sensing and photogrammetry provided foundational information for national land monitoring and mapping
- Recently developed technologies include UAS, MMS have provided more mobile options to get ground information rapidly
- Devoted in user-friendly GIS platform or service to support national administration and infrastructure







3

















































































































## Conclusion and Perspective



- Using Satellites images to monitor land regularly does provide a useful land use change information and also stop illegal exploitation.
- Resources integration and circulation between governmental agencies
- Facilitated by the GIS, the common layers can and should be shared
- Tests on newly developed instruments' possibilities
- Explore the best solution to combine new technologies into existed map production procedure
- Establishing 3D city model and street view DB needed
- Combination of 3D model into web map services



59