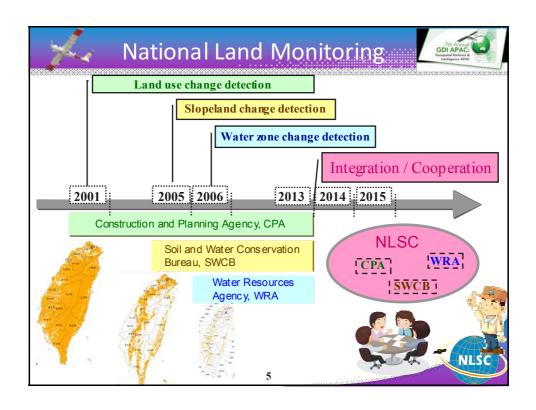

## Preface



- The data acquired from remote sensing and photogrammetry provided foundational information for national land monitoring and mapping
- Recently developed technologies include UAS, MMS have provided more mobile options to get ground information rapidly
- Devoted in user-friendly GIS platform or service to support national administration and infrastructure







3

















































































































## Conclusion and Perspective



- Using Satellites images to monitor land regularly does provide a useful land use change information and also stop illegal exploitation.
- Resources integration and circulation between governmental agencies
- Facilitated by the GIS, the common layers can and should be shared
- Tests on newly developed instruments' possibilities
- Explore the best solution to combine new technologies into existed map production procedure
- Establishing 3D city model and street view DB needed
- Combination of 3D model into web map services



59