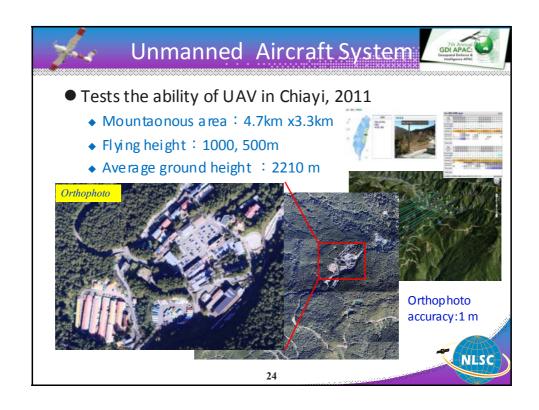

## Preface

- The data acquired from remote sensing and photogrammetry provided foundational information for national land monitoring and mapping
- Recently developed technologies include UAS, MMS have provided more mobile options to get ground information rapidly
- Devoted in user-friendly GIS platform or service to support national administration and infrastructure