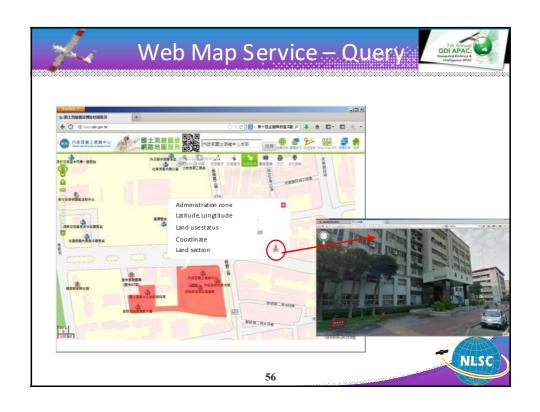

## Preface

- The data acquired from remote sensing and photogrammetry provided foundational information for national land monitoring and mapping
- Recently developed technologies include UAS, MMS have provided more mobile options to get ground information rapidly
- Devoted in user-friendly GIS platform or service to support national administration and infrastructure