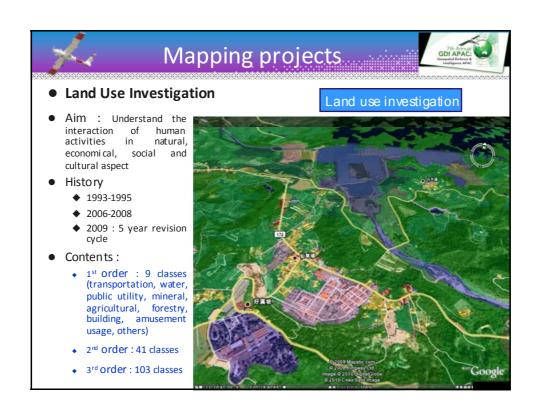

## Preface



- The data acquired from remote sensing and photogrammetry provided foundational information for national land monitoring and mapping
- Recently developed technologies include UAS, MMS have provided more mobile options to get ground information rapidly
- Devoted in user-friendly GIS platform or service to support national administration and infrastructure







3

















































































































## Conclusion and Perspective



- Using Satellites images to monitor land regularly does provide a useful land use change information and also stop illegal exploitation.
- Resources integration and circulation between governmental agencies
- Facilitated by the GIS, the common layers can and should be shared
- Tests on newly developed instruments' possibilities
- Explore the best solution to combine new technologies into existed map production procedure
- Establishing 3D city model and street view DB needed
- Combination of 3D model into web map services



59