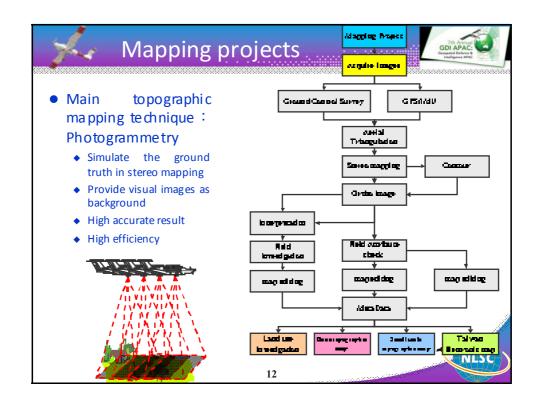

## Preface

- The data acquired from remote sensing and photogrammetry provided foundational information for national land monitoring and mapping
- Recently developed technologies include UAS, MMS have provided more mobile options to get ground information rapidly
- Devoted in user-friendly GIS platform or service to support national administration and infrastructure