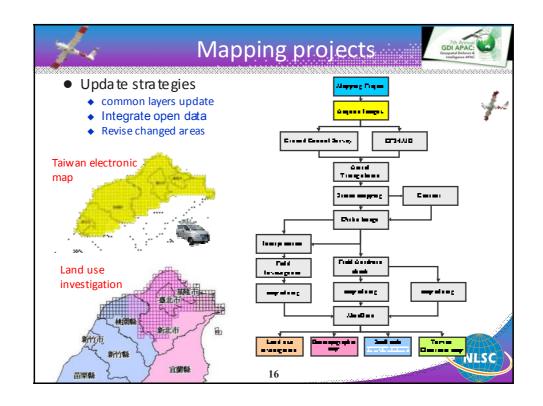

## Preface



- The data acquired from remote sensing and photogrammetry provided foundational information for national land monitoring and mapping
- Recently developed technologies include UAS, MMS have provided more mobile options to get ground information rapidly
- Devoted in user-friendly GIS platform or service to support national administration and infrastructure







3

















































































































## Conclusion and Perspective



- Using Satellites images to monitor land regularly does provide a useful land use change information and also stop illegal exploitation.
- Resources integration and circulation between governmental agencies
- Facilitated by the GIS, the common layers can and should be shared
- Tests on newly developed instruments' possibilities
- Explore the best solution to combine new technologies into existed map production procedure
- Establishing 3D city model and street view DB needed
- Combination of 3D model into web map services



59