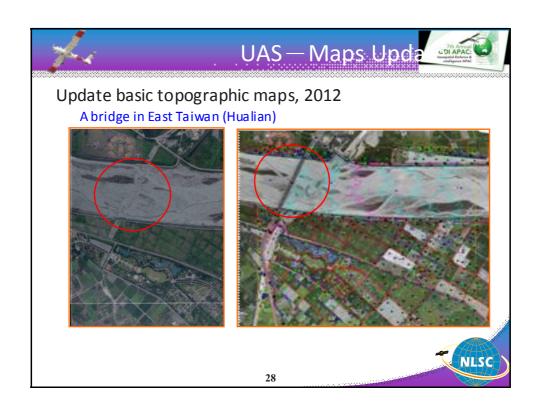

## Preface



- The data acquired from remote sensing and photogrammetry provided foundational information for national land monitoring and mapping
- Recently developed technologies include UAS, MMS have provided more mobile options to get ground information rapidly
- Devoted in user-friendly GIS platform or service to support national administration and infrastructure







3

















































































































## Conclusion and Perspective



- Using Satellites images to monitor land regularly does provide a useful land use change information and also stop illegal exploitation.
- Resources integration and circulation between governmental agencies
- Facilitated by the GIS, the common layers can and should be shared
- Tests on newly developed instruments' possibilities
- Explore the best solution to combine new technologies into existed map production procedure
- Establishing 3D city model and street view DB needed
- Combination of 3D model into web map services



59