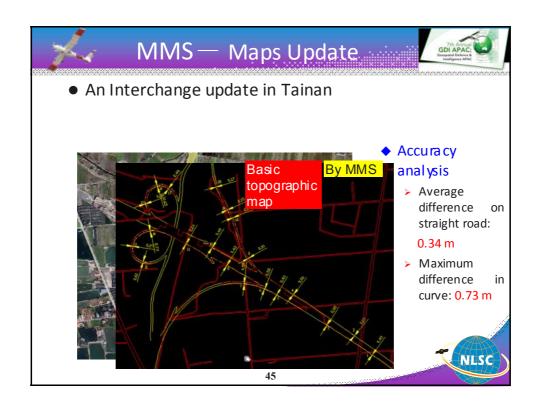

## Preface



- The data acquired from remote sensing and photogrammetry provided foundational information for national land monitoring and mapping
- Recently developed technologies include UAS, MMS have provided more mobile options to get ground information rapidly
- Devoted in user-friendly GIS platform or service to support national administration and infrastructure







3

















































































































## Conclusion and Perspective



- Using Satellites images to monitor land regularly does provide a useful land use change information and also stop illegal exploitation.
- Resources integration and circulation between governmental agencies
- Facilitated by the GIS, the common layers can and should be shared
- Tests on newly developed instruments' possibilities
- Explore the best solution to combine new technologies into existed map production procedure
- Establishing 3D city model and street view DB needed
- Combination of 3D model into web map services



59