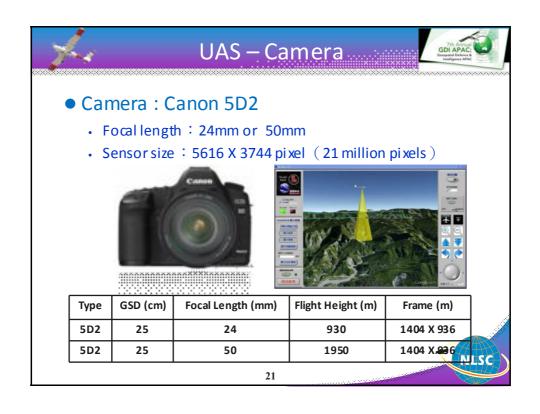

## Preface

- The data acquired from remote sensing and photogrammetry provided foundational information for national land monitoring and mapping
- Recently developed technologies include UAS, MMS have provided more mobile options to get ground information rapidly
- Devoted in user-friendly GIS platform or service to support national administration and infrastructure