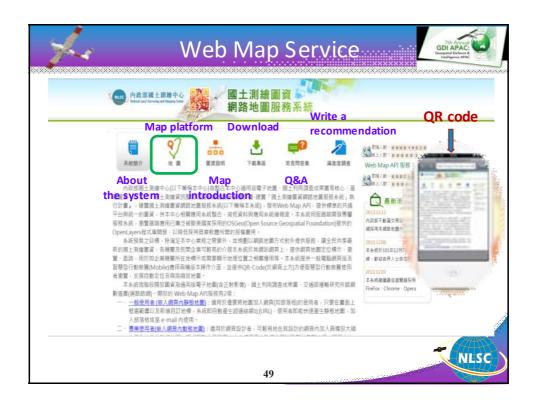

## Preface

- The data acquired from remote sensing and photogrammetry provided foundational information for national land monitoring and mapping
- Recently developed technologies include UAS, MMS have provided more mobile options to get ground information rapidly
- Devoted in user-friendly GIS platform or service to support national administration and infrastructure