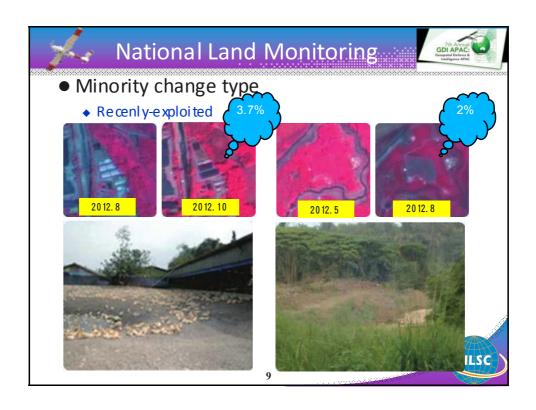

## Conclusion and Perspective

- Using Satellites images to monitor land regularly does provide a useful land use change information and also stop illegal exploitation.
- Resources integration and circulation between governmental agencies
- Facilitated by the GIS, the common layers can and should be shared
- Tests on newly developed instruments' possibilities
- Explore the best solution to combine new technologies into existed map production procedure
- Establishing 3D city model and street view DB needed
- Combination of 3D model into web map services