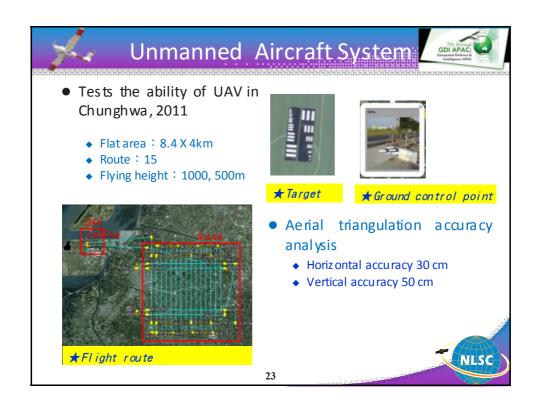

## Preface

- The data acquired from remote sensing and photogrammetry provided foundational information for national land monitoring and mapping
- Recently developed technologies include UAS, MMS have provided more mobile options to get ground information rapidly
- Devoted in user-friendly GIS platform or service to support national administration and infrastructure