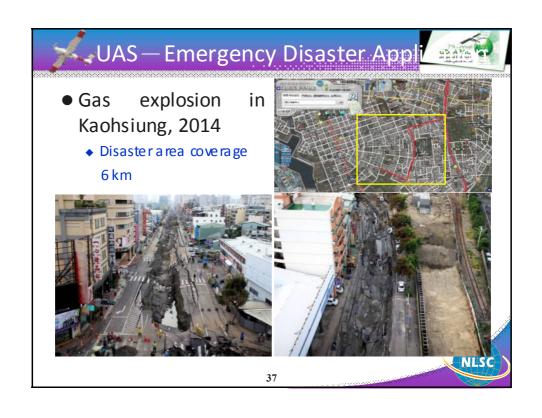

## Preface



- The data acquired from remote sensing and photogrammetry provided foundational information for national land monitoring and mapping
- Recently developed technologies include UAS, MMS have provided more mobile options to get ground information rapidly
- Devoted in user-friendly GIS platform or service to support national administration and infrastructure







3

















































































































## Conclusion and Perspective



- Using Satellites images to monitor land regularly does provide a useful land use change information and also stop illegal exploitation.
- Resources integration and circulation between governmental agencies
- Facilitated by the GIS, the common layers can and should be shared
- Tests on newly developed instruments' possibilities
- Explore the best solution to combine new technologies into existed map production procedure
- Establishing 3D city model and street view DB needed
- Combination of 3D model into web map services



59