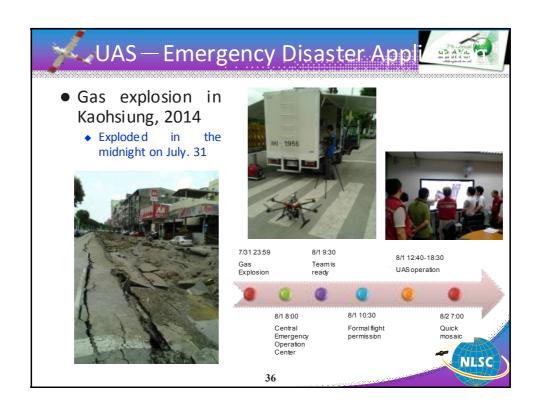

## Preface

- The data acquired from remote sensing and photogrammetry provided foundational information for national land monitoring and mapping
- Recently developed technologies include UAS, MMS have provided more mobile options to get ground information rapidly
- Devoted in user-friendly GIS platform or service to support national administration and infrastructure