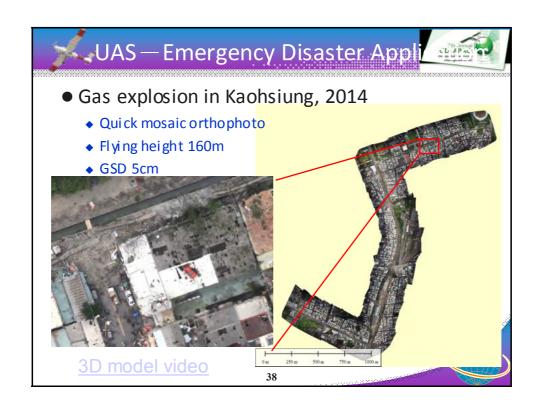

## Preface



- The data acquired from remote sensing and photogrammetry provided foundational information for national land monitoring and mapping
- Recently developed technologies include UAS, MMS have provided more mobile options to get ground information rapidly
- Devoted in user-friendly GIS platform or service to support national administration and infrastructure







3

















































































































## Conclusion and Perspective



- Using Satellites images to monitor land regularly does provide a useful land use change information and also stop illegal exploitation.
- Resources integration and circulation between governmental agencies
- Facilitated by the GIS, the common layers can and should be shared
- Tests on newly developed instruments' possibilities
- Explore the best solution to combine new technologies into existed map production procedure
- Establishing 3D city model and street view DB needed
- Combination of 3D model into web map services



59