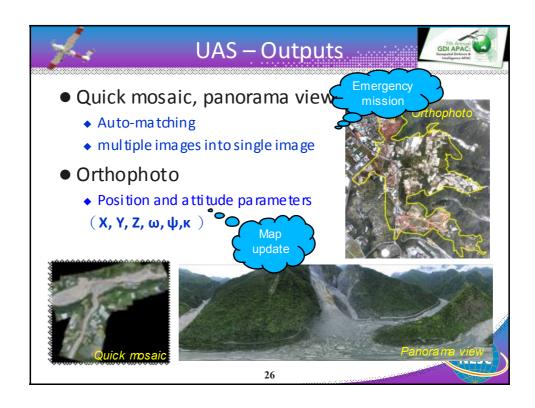

## Preface



- The data acquired from remote sensing and photogrammetry provided foundational information for national land monitoring and mapping
- Recently developed technologies include UAS, MMS have provided more mobile options to get ground information rapidly
- Devoted in user-friendly GIS platform or service to support national administration and infrastructure







3

















































































































## Conclusion and Perspective



- Using Satellites images to monitor land regularly does provide a useful land use change information and also stop illegal exploitation.
- Resources integration and circulation between governmental agencies
- Facilitated by the GIS, the common layers can and should be shared
- Tests on newly developed instruments' possibilities
- Explore the best solution to combine new technologies into existed map production procedure
- Establishing 3D city model and street view DB needed
- Combination of 3D model into web map services



59