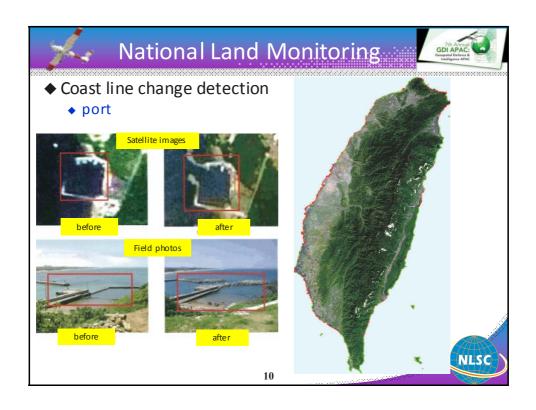

## Conclusion and Perspective

- Using Satellites images to monitor land regularly does provide a useful land use change information and also stop illegal exploitation.
- Resources integration and circulation between governmental agencies
- Facilitated by the GIS, the common layers can and should be shared
- Tests on newly developed instruments' possibilities
- Explore the best solution to combine new technologies into existed map production procedure
- Establishing 3D city model and street view DB needed
- Combination of 3D model into web map services