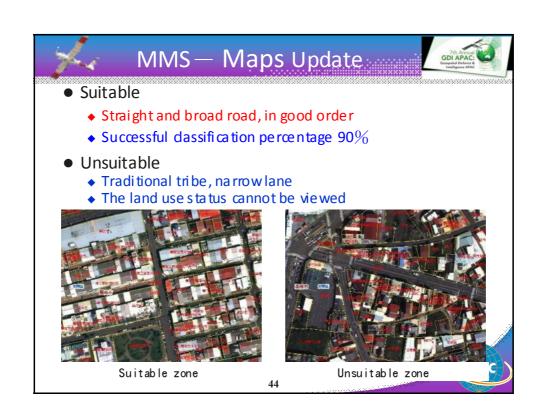

## Preface

- The data acquired from remote sensing and photogrammetry provided foundational information for national land monitoring and mapping
- Recently developed technologies include UAS, MMS have provided more mobile options to get ground information rapidly
- Devoted in user-friendly GIS platform or service to support national administration and infrastructure