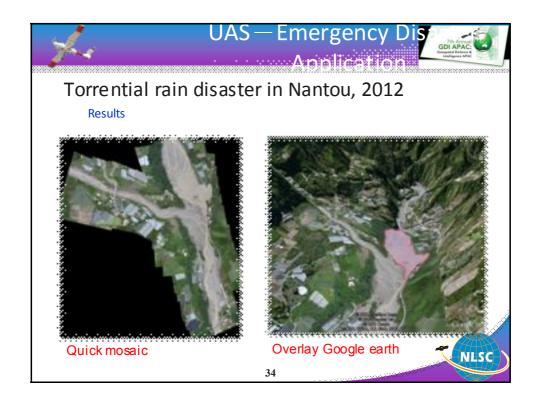

## Preface

- The data acquired from remote sensing and photogrammetry provided foundational information for national land monitoring and mapping
- Recently developed technologies include UAS, MMS have provided more mobile options to get ground information rapidly
- Devoted in user-friendly GIS platform or service to support national administration and infrastructure