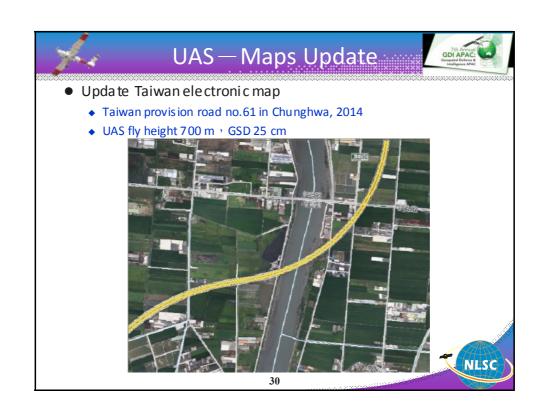

## Preface



- The data acquired from remote sensing and photogrammetry provided foundational information for national land monitoring and mapping
- Recently developed technologies include UAS, MMS have provided more mobile options to get ground information rapidly
- Devoted in user-friendly GIS platform or service to support national administration and infrastructure







3

















































































































## Conclusion and Perspective



- Using Satellites images to monitor land regularly does provide a useful land use change information and also stop illegal exploitation.
- Resources integration and circulation between governmental agencies
- Facilitated by the GIS, the common layers can and should be shared
- Tests on newly developed instruments' possibilities
- Explore the best solution to combine new technologies into existed map production procedure
- Establishing 3D city model and street view DB needed
- Combination of 3D model into web map services



59