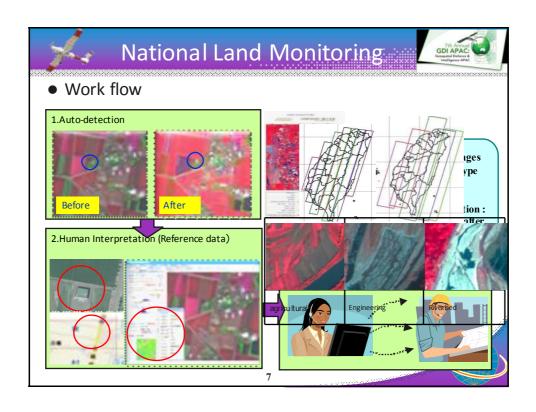

## Preface

- The data acquired from remote sensing and photogrammetry provided foundational information for national land monitoring and mapping
- Recently developed technologies include UAS, MMS have provided more mobile options to get ground information rapidly
- Devoted in user-friendly GIS platform or service to support national administration and infrastructure