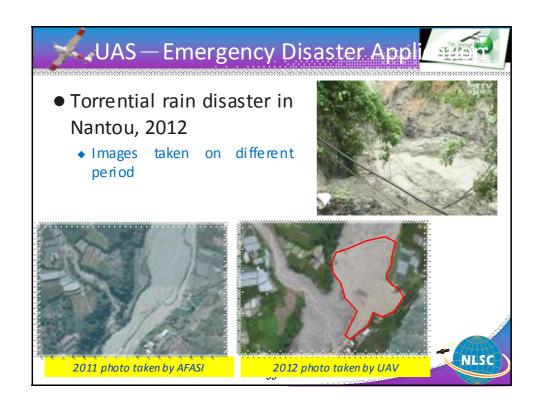

## Preface

- The data acquired from remote sensing and photogrammetry provided foundational information for national land monitoring and mapping
- Recently developed technologies include UAS, MMS have provided more mobile options to get ground information rapidly
- Devoted in user-friendly GIS platform or service to support national administration and infrastructure