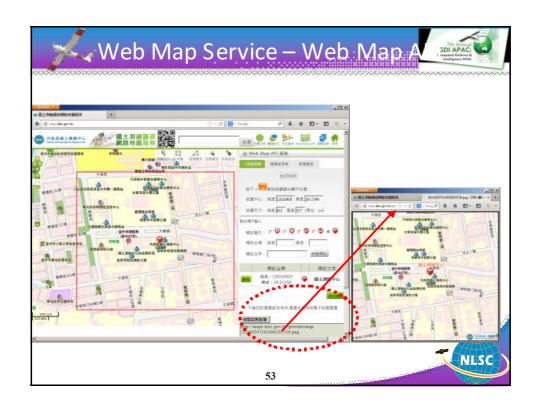

## Preface

- The data acquired from remote sensing and photogrammetry provided foundational information for national land monitoring and mapping
- Recently developed technologies include UAS, MMS have provided more mobile options to get ground information rapidly
- Devoted in user-friendly GIS platform or service to support national administration and infrastructure