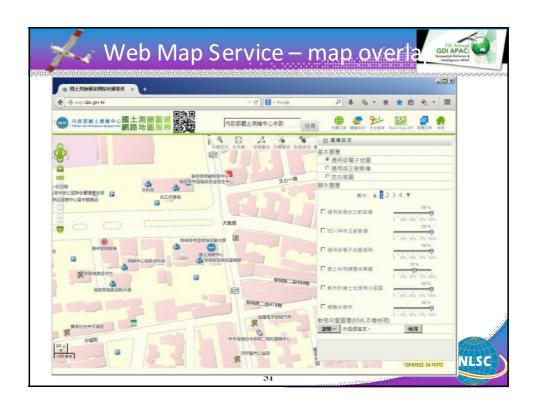

## Preface

- The data acquired from remote sensing and photogrammetry provided foundational information for national land monitoring and mapping
- Recently developed technologies include UAS, MMS have provided more mobile options to get ground information rapidly
- Devoted in user-friendly GIS platform or service to support national administration and infrastructure