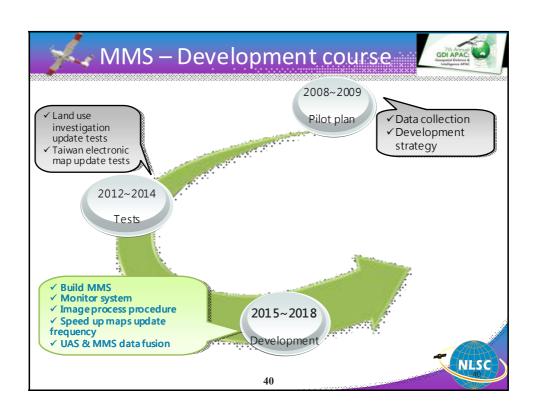

## Preface



- The data acquired from remote sensing and photogrammetry provided foundational information for national land monitoring and mapping
- Recently developed technologies include UAS, MMS have provided more mobile options to get ground information rapidly
- Devoted in user-friendly GIS platform or service to support national administration and infrastructure







3

















































































































## Conclusion and Perspective



- Using Satellites images to monitor land regularly does provide a useful land use change information and also stop illegal exploitation.
- Resources integration and circulation between governmental agencies
- Facilitated by the GIS, the common layers can and should be shared
- Tests on newly developed instruments' possibilities
- Explore the best solution to combine new technologies into existed map production procedure
- Establishing 3D city model and street view DB needed
- Combination of 3D model into web map services



59